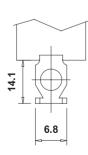

0V (50/60 Hz for 1 minute)  |
| Insulation Resistance    | 100M $\Omega$ min (at 500 VDC)    |
| <b>Electrically Life</b> | 30,000 Cycle min                  |
| Mechanically Life        | 100,000 Cycle min                 |

## **Product Selection**

T- 🗆 🗆 🗆

1 2 3

#### 1.CONTACT TYPES

| 11: | 2P ON-OFF    | SPST |
|-----|--------------|------|
| 12: | 3P ON-ON     | SPDT |
| 13: | 3P ON-OFF-ON | SPDT |
| 21: | 4P ON-OFF    | DPST |
| 22: | 6P ON-ON     | DPDT |
| 23: | 6P ON-OFF-ON | DPDT |

#### 2. TERMINAL TYPES

|    | TERMINAL TITLES    |
|----|--------------------|
| A: | SOLDER             |
| B: | SCREW              |
| C: | #250 QUICK CONNECT |

#### 3. RATING TYPES

| _: | 10A 250VAC  |
|----|-------------|
| s. | 15A 250\/AC |

## **Treminal Dimension**

#### A:SOLDER TYPE



## B: SCREW TYPE



#### C:#250 QUICK CONNECT TYPE



# **TOGGLE SWITCH**



**Dimensions** Unit: mm



TR-1