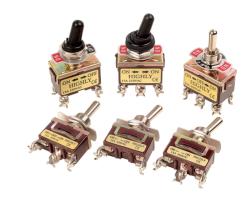

## **TOGGLE SWITCH**

### **Features**

- Power Switch conforms to safety standards for electrical equipment.
- Compact with a good space factor