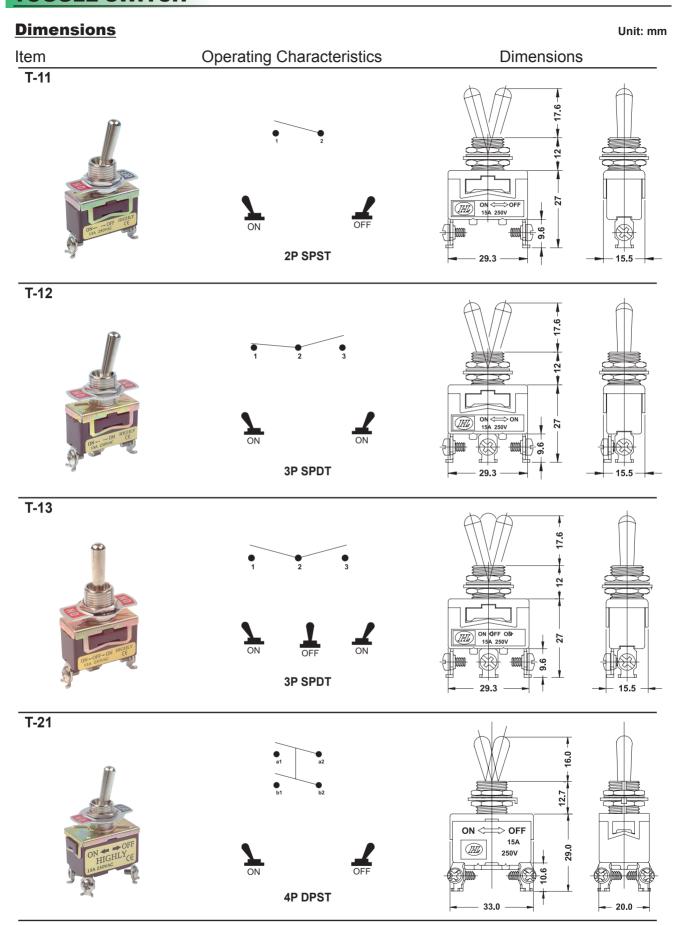

# **TOGGLE SWITCH**

**Dimensions** Unit: mm

TR-1

#### 1.CONTACT TYPES

| 11: | 2P ON-OFF    | SPST |
|-----|--------------|------|
| 12: | 3P ON-ON     | SPDT |
| 13: | 3P ON-OFF-ON | SPDT |
| 21: | 4P ON-OFF    | DPST |
| 22: | 6P ON-ON     | DPDT |
| 23: | 6P ON-OFF-ON | DPDT |