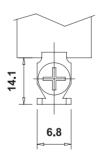

inute)  |
| Insulation Resistance    | 100M $\Omega$ min (at 500 VDC)    |
| <b>Electrically Life</b> | 30,000 Cycle min                  |
| Mechanically Life        | 100,000 Cycle min                 |

## **Product Selection**

T- 🗆 🗆 🗆

1 2 3

#### 1.CONTACT TYPES

| 11: | 2P ON-OFF    | SPST |
|-----|--------------|------|
| 12: | 3P ON-ON     | SPDT |
| 13: | 3P ON-OFF-ON | SPDT |
| 21: | 4P ON-OFF    | DPST |
| 22: | 6P ON-ON     | DPDT |
| 23: | 6P ON-OFF-ON | DPDT |

#### 2. TERMINAL TYPES

|    | TERMINAL TITLES    |
|----|--------------------|
| A: | SOLDER             |
| B: | SCREW              |
| C: | #250 QUICK CONNECT |

#### 3. RATING TYPES

| _: | 10A 250VAC  |
|----|-------------|
| s. | 15A 250\/AC |

## **Treminal Dimension**

#### A:SOLDER TYPE



## B: SCREW TYPE



#### C:#250 QUICK CONNECT TYPE



# **TOGGLE SWITCH**



**Dimensions** Unit: mm



TR-1