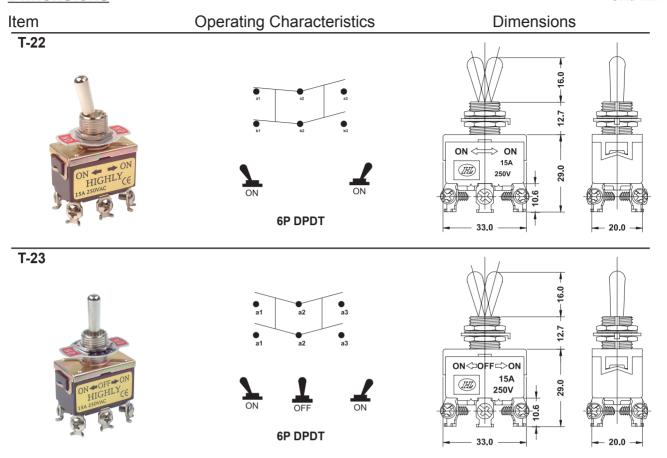

#### 1.CONTACT TYPES

| 11: | 2P ON-OFF    | SPST |
|-----|--------------|------|
| 12: | 3P ON-ON     | SPDT |
| 13: | 3P ON-OFF-ON | SPDT |
| 21: | 4P ON-OFF    | DPST |
| 22: | 6P ON-ON     | DPDT |
| 23: | 6P ON-OFF-ON | DPDT |