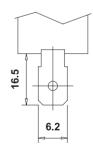

| 100M $\Omega$ min (at 500 VDC)    |
| <b>Electrically Life</b> | 30,000 Cycle min                  |
| Mechanically Life        | 100,000 Cycle min                 |

## **Product Selection**

T- 🗆 🗆 🗆

1 2 3

#### 1.CONTACT TYPES

| 11: | 2P ON-OFF    | SPST |
|-----|--------------|------|
| 12: | 3P ON-ON     | SPDT |
| 13: | 3P ON-OFF-ON | SPDT |
| 21: | 4P ON-OFF    | DPST |
| 22: | 6P ON-ON     | DPDT |
| 23: | 6P ON-OFF-ON | DPDT |

#### 2. TERMINAL TYPES

|    | TERMINAL TITLES    |
|----|--------------------|
| A: | SOLDER             |
| B: | SCREW              |
| C: | #250 QUICK CONNECT |

#### 3. RATING TYPES

| _: | 10A 250VAC  |
|----|-------------|
| s. | 15A 250\/AC |

## **Treminal Dimension**

#### A:SOLDER TYPE



## B: SCREW TYPE



#### C:#250 QUICK CONNECT TYPE



# **TOGGLE SWITCH**



**Dimensions** Unit: mm



TR-1