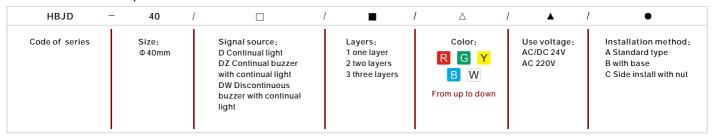

### Part-number Description

#### Product cutline

<u>HBJD - 40 / □ / ■ / △ / ▲ / ●</u>

Note: sepcial voltage made to order; LED color mark from up to down.