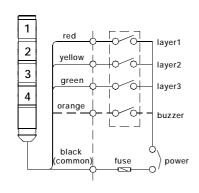

# **HBJD** series 40type Warning Light

## **Specifications**

- Operating Temperature: -25℃~+55℃
- Relative air humidity: ≤98%
- Height above sea level: ≤2000m
- O Vibration strength: 50Hz, amplitude about 1.2mm
- Continuous working time: 40000 hrs ( LED continual light type )
  25000hrs ( LED flash light type )
- Sound pressure level: 80~90dB (1m)
- Pollution class: class 3



### Part-number Description



### Installation Instruction





# **HBJD** series 40type Warning Light

#### Product cutline

<u>HBJD - 40 / □ / ■ / △ / ▲ / ●</u>



Note: sepcial voltage made to order; LED color mark from up to down.



# **HBJD** series 40type Warning Light accessories





# **HBJD** series 40type Warning Light accessories



## Panel Opening Size



## Wiring Diagram



### Matters needing attention:

To preventing of fire and electric shock from happening; Users must pay attention to the following:

- O Power must be cut off before installation; construction and inspection!
- O No open fire around this product, operating temperature ≤55°C!
- O Power line must be approved by safety usage standard!
- Base and connecting part assembly must be reliable!
- Installation and maintain of this product must be operated by professional!