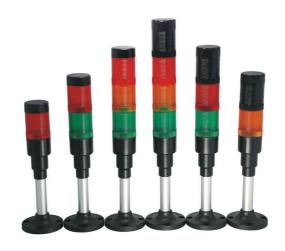

# **HBJD** series 40type Warning Light

## **Specifications**

- Operating Temperature: -25℃~+55℃
- Relative air humidity: ≤98%
- Height above sea level: ≤2000m
- O Vibration strength: 50Hz, amplitude about 1.2mm
- Continuous working time: 40000 hrs ( LED continual light type )
  25000hrs ( LED flash light type )
- Sound pressure level: 80~90dB (1m)
- Pollution class: class 3



### Part-number Description



### Installation Instruction





# **HBJD** series 40type Warning Light

#### Product cutline

<u>HBJD - 40 / □ / ■ / △ / ▲ / ●</u>



Note: sepcial voltage made to order; LED color mark from up to down.



# **HBJD** series 40type Warning Light accessories





# **HBJD** series 40type Warning Light accessories



## Panel Opening Size



## Wiring Diagram



### Matters needing attention:

To preventing of fire and electric shock from happening; Users must pay attention to the following:

- O Power must be cut off before installation; construction and inspection!
- O No open fire around this product, operating temperature ≤55°C!
- O Power line must be approved by safety usage standard!
- Base and connecting part assembly must be reliable!
- Installation