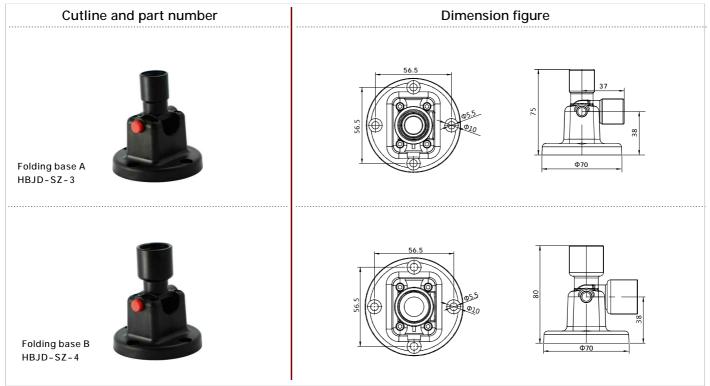

# **HBJD** series 40type Warning Light

## **Specifications**

- Operating Temperature: -25℃~+55℃
- Relative air humidity: ≤98%
- Height above sea level: ≤2000m
- O Vibration strength: 50Hz, amplitude about 1.2mm
- Continuous working time: 40000 hrs ( LED continual light type )
  25000hrs ( LED flash light type )
- Sound pressure level: 80~90dB (1m)
- Pollution class: class 3



### Part-number Description



### Installation Instruction





# **HBJD** series 40type Warning Light

#### Product cutline

<u>HBJD - 40 / □ / ■ / △ / ▲ / ●</u>



Note: sepcial voltage made to order; LED color mark from up to down.



# **HBJD** series 40type Warning Light accessories





# **HBJD** series 40type Warning Light accessories



## Panel Opening Size



## Wiring Diagram



### Matters needing attention:

To preventing of fire and electric shock from happening; Users must pay attention to the following:

- O Power must be cut off before installation; construction and inspection!
- O No open fire around this product, operating temperature ≤55°C!
- O Power line must be approved by safety usage standard!
- Base and connecting part assembly must be reliable!
- Installation and maintain of this product must be operated by professional!