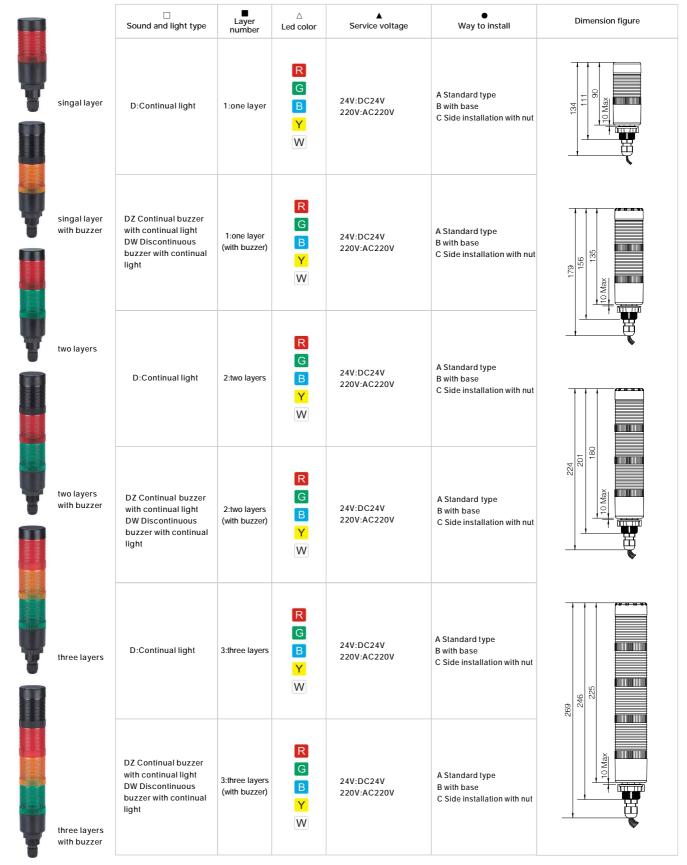

### Part-number Description

#### Product cutline

<u>HBJD - 40 / □ / ■ / △ / ▲ / ●</u>

Note: sepcial voltage made to order; LED color mark from up to down.