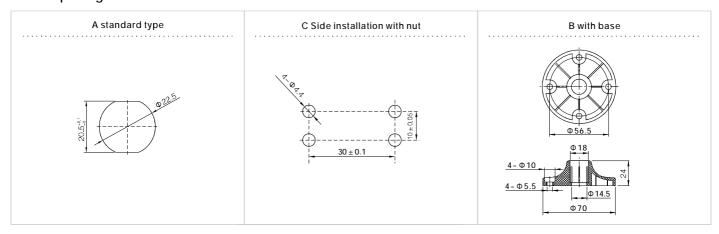

# **HBJD** series 40type Warning Light

## **Specifications**

- Operating Temperature: -25℃~+55℃
- Relative air humidity: ≤98%
- Height above sea level: ≤2000m
- O Vibration strength: 50Hz, amplitude about 1.2mm
- Continuous working time: 40000 hrs ( LED continual light type )
  25000hrs ( LED flash light type )
- Sound pressure level: 80~90dB (1m)
- Pollution class: class 3



### Part-number Description



### Installation Instruction





# **HBJD** series 40type Warning Light

#### Product cutline

<u>HBJD - 40 / □ / ■ / △ / ▲ / ●</u>



Note: sepcial voltage made to order; LED color mark from up to down.



# **HBJD** series 40type Warning Light accessories





# **HBJD** series 40type Warning Light accessories



## Panel Opening Size



## Wiring Diagram



### Matters needing attention:

To preventing of fire and electric shock from happening; Users must pay attention to the following:

- O Power must be cut off before installation; construction and inspection!
- O No open fire around this product, operating temperature ≤55°C!
- O Power line must be approved by safety usage standard!
- Base and connecting part assembly must be reliable!
- Installation and maintain of this product must be operated by professional!