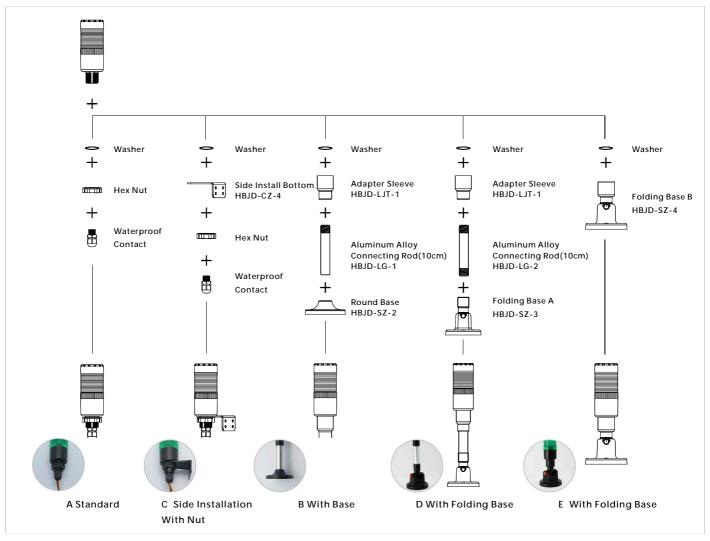

### Installation Instruction

# **HBJD** series 40type Warning Light accessories