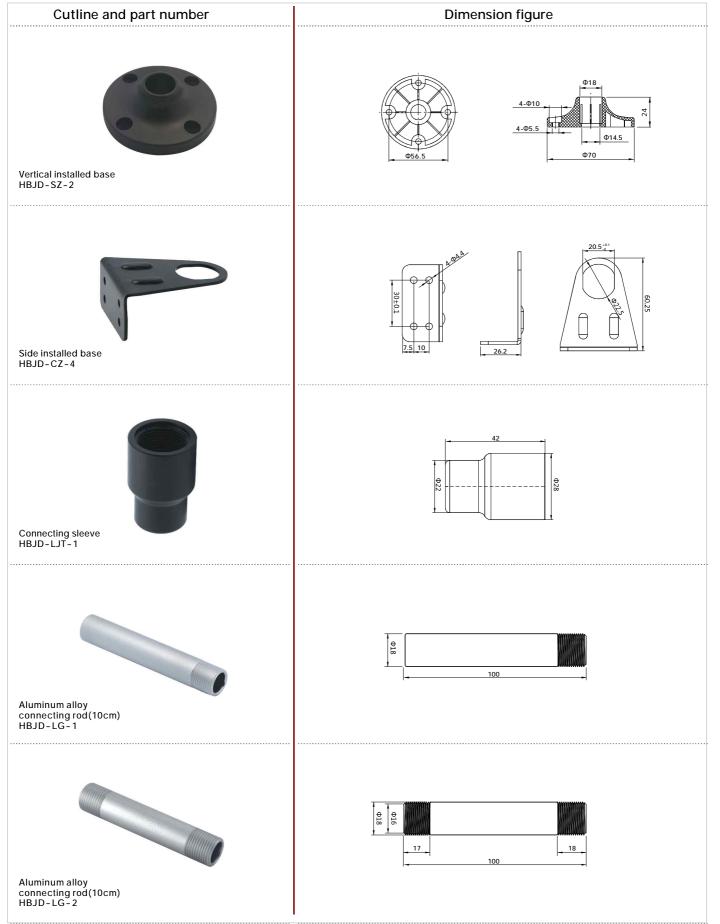

# **HBJD** series 40type Warning Light

## **Specifications**

- Operating Temperature: -25℃~+55℃
- Relative air humidity: ≤98%
- Height above sea level: ≤2000m
- O Vibration strength: 50Hz, amplitude about 1.2mm
- Continuous working time: 40000 hrs ( LED continual light type )
  25000hrs ( LED flash light type )
- Sound pressure level: 80~90dB (1m)
- Pollution class: class 3



### Part-number Description



### Installation Instruction





# **HBJD** series 40type Warning Light

#### Product cutline

<u>HBJD - 40 / □ / ■ / △ / ▲ / ●</u>



Note: sepcial voltage made to order; LED color mark from up to down.



# **HBJD** series 40type Warning Light accessories





# **HBJD** series 40type Warning Light accessories



## Panel Opening Size



## Wiring Diagram



### Matters needing attention:

To preventing of fire and electric shock from happening; Users must pay attention to the following:

- O Power must be cut off before installation; construction and inspection!
- O No open fire around this product, operating temperature ≤55°C!
- O Power line must be approved by safety usage standard!
- Base and connecting part assembly must be reliable!
- Installation and maintain of this product must be operated by professional!